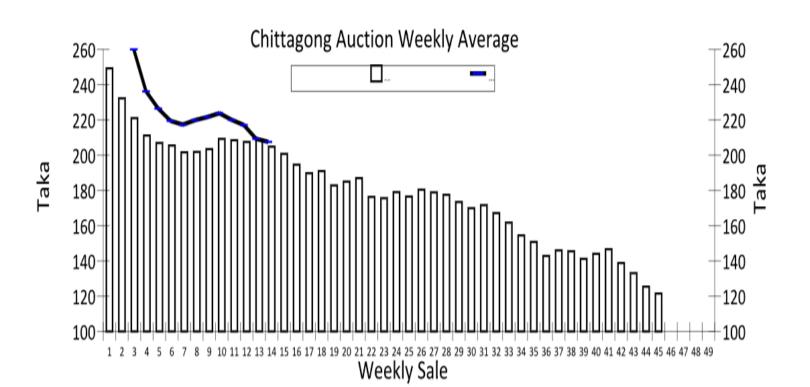

Dusts sold well.

Our Catalogue: (Sale 13) Avg: Tk 206.70, Sold 70.71%,

(Sale 12) Avg: Tk 209.79, Sold 77.22%

| <b>Quotations</b> – | This | Week – | (In | Taka) |
|---------------------|------|--------|-----|-------|
|---------------------|------|--------|-----|-------|

Chittagong Auction Average - Sale 12 (Season 2024/25): Tk 207.52 & (Season 2023/24): Tk 207.48